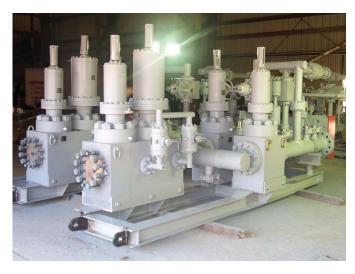

## **Skid Integration**

LTS offers complete design and supply of Skid Packages for HP/HT Pig Launchers and Receivers, Manifolds and Flowlines Systems utilizing our CF Series Valves as well as standard ASME/API Flanges and Clamp Connectors.

8" 15M CF Series Gate Valve (Exact Port) - LTS Pigging System