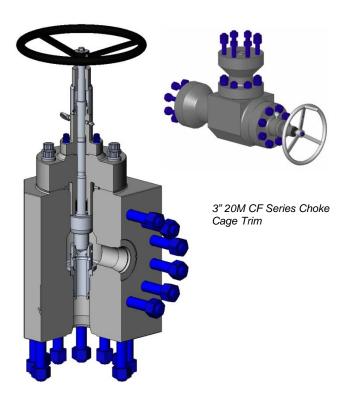

#### **Flow Control**

Production Chokes and In-Line Flow Control Valves are offered with FlangeTec CF Series Flanges for HP Manifold, Gas Lift and Waterflood applications meeting NACE MR-0175

6" 15M CF Series Gate Valve (Full Port) – Metal Seated