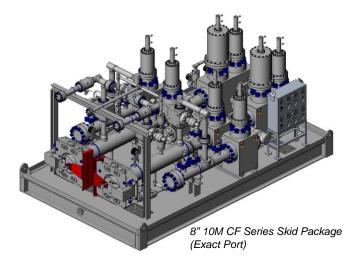

## **Skid Integration**

LTS offers complete design and supply of Skid Packages for HP/HT Pig Launchers and Receivers, Manifolds and Flowlines Systems utilizing our CF Series Valves as well as standard ASME/API Flanges and Clamp Connectors.