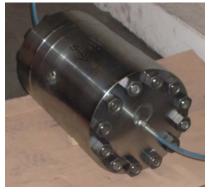

### LTS CF Series Compact Valve System

LTS offers a comprehensive range of Compact Trunnion Mounted Ball, Check and Gate valves based around our high performance. Metal to Metal Sealing FlangeTec® Compact Flange design. Dramatic space and weight savings are achieved over standard ASME B16.34, API 6D and API 6A equivalent valves. External load capabilities are built in to the flange design making them ideal for HP/HT and extreme service applications. Full design compliance meeting both Valve, and piping Codes are performed as well as in-house Linear, Non Linear and Thermal FEA analysis. Valve bore options include Full Port, Reduced Port and Exact Port making them ideal for Pigging Systems and Subsea Tie Backs.

#### **Specifications**

| ASME 1500lbs thru 4500lbs<br>API Class 5M thru 20M<br>Custom        |
|---------------------------------------------------------------------|
| -150°F/+500°F ( -101°C/+260°C)                                      |
| 1" to 36" (25mm to 900mm)                                           |
| Carbon, Alloy, Stainless Steel,<br>Duplex, S. Duplex, Nickel Alloys |
| API 6A, API 6D, ASME B16.34,<br>ASME VIII Div. 2, NORSOK            |
|                                                                     |